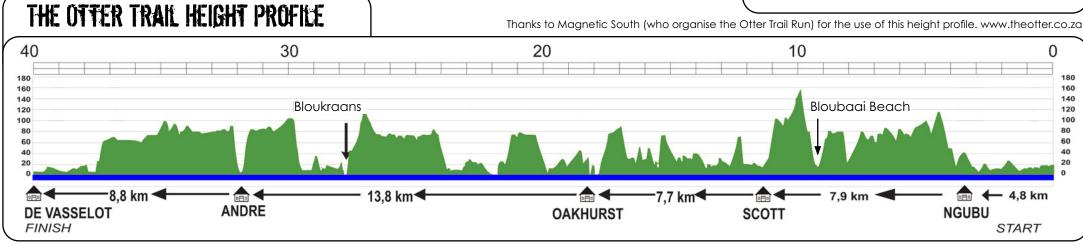

## OTTER TRAIL GUIDE

| DAY 1                                                                                                              | DAY 1 DAY 2                                                                                       |                                                                                    | DAY 4                                                                                | DAY 5                                                                                                                                                   |  |
|--------------------------------------------------------------------------------------------------------------------|---------------------------------------------------------------------------------------------------|------------------------------------------------------------------------------------|--------------------------------------------------------------------------------------|---------------------------------------------------------------------------------------------------------------------------------------------------------|--|
| HUT: Ngubu<br>DISTANCE: 4.8 km<br>TIME: 3.5 hours                                                                  | HUT: Scott<br>DISTANCE: 7.9 km<br>TIME: 5.5 hours                                                 | HUT: Oakhurst<br>DISTANCE: 7.7 km<br>TIME: 5.5 hours                               | HUT: Andre<br>DISTANCE: 13.8 km<br>TIME: 8 hours                                     | HUT: De Vasselot<br>DISTANCE: 8.8 km<br>TIME: 3 hours                                                                                                   |  |
| NOTES:<br>Swim at the water-<br>fall. The huts are not<br>too much further so<br>there is no rush to get<br>there. | NOTES:<br>One of the toughest<br>days. Don't miss Blou-<br>baai beach - see<br>Profile Map below. | NOTES:<br>Keep costume and<br>sandals close to<br>hand for two river<br>crossings. | NOTES:<br>Major river crossing<br>at Bloukraans River*.<br>See Profile Map<br>below. | NOTES:<br>Only one major climb<br>left. Order the special<br>Otter Drink at the<br>restaurant at Natures<br>Valley and you'll get<br>a certificate too! |  |

\* Your starting time on the 4th day will depend on the time of low tide - this may be very early in the morning. You need to be at the Bloukrans half an hour either side of low tide. Crossing at high tide is exceptionally dangerous. It will take approximately 4.5 hours from Oakhurst to the Bloukrans (about 10 kilometers). If you are walking in the dark (the trail is well marked at this point if you do need to start walking before dawn) allow half an hour extra.